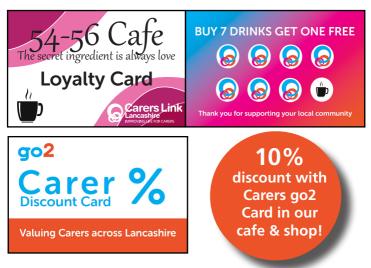

# LOYALTY CARD

Ask at the counter about our food and drink loyalty cards and don't forget to bring it with you each time you visit as you recieve your 8th drink/ meal for free.